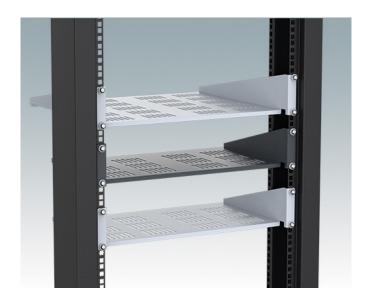

## 19" CANTILEVER SHELVES

### Universal design for mounting to any standard 19" rack or cabinet.

- Conforms to DIN 41494 and IEC 60297-3
- · Allow easy installation of equipment that does not have any built-in rack mounting facilities
- · Made of CR4 mild steel and painted in a tough powder polyester paint finish
- Slots in the bottom aid in-rack ventilation
- · Other sizes can be made to order.