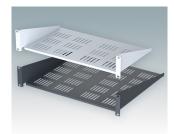

## 19" CANTILEVER SHELVES

### Universal design for mounting to any standard 19" rack or cabinet.

- Conforms to DIN 41494 and IEC 60297-3
- · Allow easy installation of equipment that does not have any built-in rack mounting facilities
- · Made of CR4 mild steel and painted in a tough powder polyester paint finish
- Slots in the bottom aid in-rack ventilation
- · Other sizes can be made to order.