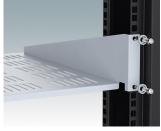

#### **Select Versions**

M6119264 19"x2U Cantilever Rack Shelf Mild Steel CR4 Anthracite RAL 7016 88.1x482.6x280mm

M6119265 19"x2U Cantilever Rack Shelf Mild Steel CR4 Light grey RAL 7035 88.1x482.6x280mm

M6119284 19"x2U Cantilever Rack Shelf Mild Steel CR4 Anthracite RAL 7016 88.1x482.6x400mm

M6119285 19"x2U Cantilever Rack Shelf Mild Steel CR4 Light grey RAL 7035 88.1x482.6x400mm