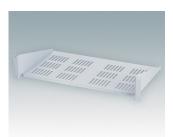

## 19" CANTILEVER SHELVES

### Universal design for mounting to any standard 19" rack or cabinet.

- Conforms to DIN 41494 and IEC 60297-3
- · Allow easy installation of equipment that does not have any built-in rack mounting facilities
- · Made of CR4 mild steel and painted in a tough powder polyester paint finish
- Slots in the bottom aid in-rack ventilation
- · Other sizes can be made to order.

#### **Select Versions**

M6119264 19"x2U Cantilever Rack Shelf Mild Steel CR4 Anthracite RAL 7016 88.1x482.6x280mm

M6119265 19"x2U Cantilever Rack Shelf Mild Steel CR4 Light grey RAL 7035 88.1x482.6x280mm