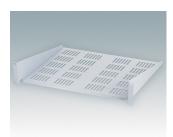

## 19" CANTILEVER SHELVES

### Universal design for mounting to any standard 19" rack or cabinet.

- Conforms to DIN 41494 and IEC 60297-3
- · Allow easy installation of equipment that does not have any built-in rack mounting facilities
- · Made of CR4 mild steel and painted in a tough powder polyester paint finish
- Slots in the bottom aid in-rack ventilation
- · Other sizes can be made to order.

#### **Select Versions**

M6119264 19"x2U Cantilever Rack Shelf Mild Steel CR4 Anthracite RAL 7016 88.1x482.6x280mm

M6119265 19"x2U Cantilever Rack Shelf Mild Steel CR4 Light grey RAL 7035 88.1x482.6x280mm

M6119284 19"x2U Cantilever Rack Shelf Mild Steel CR4 Anthracite RAL 7016 88.1x482.6x400mm

M6119285 19"x2U Cantilever Rack Shelf Mild Steel CR4 Light grey RAL 7035 88.1x482.6x400mm