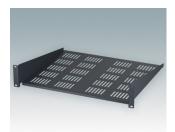

## 19" CANTILEVER SHELVES

### Universal design for mounting to any standard 19" rack or cabinet.

- Conforms to DIN 41494 and IEC 60297-3
- · Allow easy installation of equipment that does not have any built-in rack mounting facilities
- · Made of CR4 mild steel and painted in a tough powder polyester paint finish
- Slots in the bottom aid in-rack ventilation
- · Other sizes can be made to order.

M6119284 19"x2U Cantilever Rack Shelf Mild Steel CR4 Anthracite RAL 7016 88.1x482.6x400mm

M6119285 19"x2U Cantilever Rack Shelf Mild Steel CR4 Light grey RAL 7035 88.1x482.6x400mm