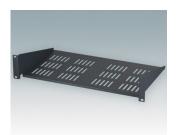

## 19" CANTILEVER SHELVES

### Universal design for mounting to any standard 19" rack or cabinet.

- Conforms to DIN 41494 and IEC 60297-3
- · Allow easy installation of equipment that does not have any built-in rack mounting facilities
- · Made of CR4 mild steel and painted in a tough powder polyester paint finish
- Slots in the bottom aid in-rack ventilation
- · Other sizes can be made to order.

M6119284 19"x2U Cantilever Rack Shelf Mild Steel CR4 Anthracite RAL 7016 88.1x482.6x400mm

M6119285 19"x2U Cantilever Rack Shelf Mild Steel CR4 Light grey RAL 7035 88.1x482.6x400mm