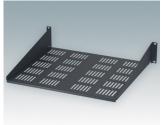

## 19" CANTILEVER SHELVES

### Universal design for mounting to any standard 19" rack or cabinet.

- Conforms to DIN 41494 and IEC 60297-3
- · Allow easy installation of equipment that does not have any built-in rack mounting facilities
- · Made of CR4 mild steel and painted in a tough powder polyester paint finish
- Slots in the bottom aid in-rack ventilation
- · Other sizes can be made to order.