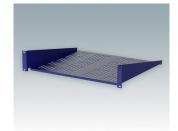

## 19" CANTILEVER SHELVES

### Universal design for mounting to any standard 19" rack or cabinet.

- Conforms to DIN 41494 and IEC 60297-3
- · Allow easy installation of equipment that does not have any built-in rack mounting facilities
- · Made of CR4 mild steel and painted in a tough powder polyester paint finish
- Slots in the bottom aid in-rack ventilation
- · Other sizes can be made to order.

#### **Select Versions**

M6119264 19"x2U Cantilever Rack Shelf Mild Steel CR4 Anthracite RAL 7016 88.1x482.6x280mm

M6119265 19"x2U Cantilever Rack Shelf Mild Steel CR4 Light grey RAL 7035 88.1x482.6x280mm