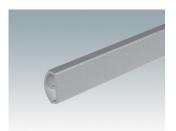

### System components to complete

M50930-xxx Handle profile, RAL 9006 Aluminium

M50939-xxx Handle profile, RAL 9005 Aluminium Black RAL 9005

M50934-xxx Handle profile, RAL 7016 Aluminium Anthracite RAL 7016

M50935-xxx Handle profile, RAL 7035 Aluminium Light grey RAL 7035

M50937-xxx Handle profile, RAL 9002 Aluminium Off-white RAL 9002

Subject to technical modification without notice. © OKW Enclosures Ltd