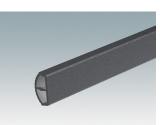

### System components to complete

M50930-xxx Handle profile, RAL 9006 Aluminium

M50939-xxx Handle profile, RAL 9005 Aluminium Black RAL 9005

M50934-xxx Handle profile, RAL 7016 Aluminium Anthracite RAL 7016

M50935-xxx Handle profile, RAL 7035 Aluminium Light grey RAL 7035

M50937-xxx Handle profile, RAL 9002 Aluminium Off-white RAL 9002

Subject to technical modification without notice. © OKW Enclosures Ltd