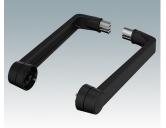

### UNIVERSAL CARRY HANDLE BARS

- Tilt and swivel carry handle bars/bail arms made of diecast zinc
- With matching aluminium profile, cut to the correct width for your enclosure, and supplied as a separate component.

#### Select Versions

A9300014 Side arm kit Zinc Off-white RAL 9002

M5093004 Side arm kit Zinc Anthracite RAL 7016

M5093005 Side arm kit Zinc Light grey RAL 7035

M5093009 Side arm kit Zinc Black RAL 9005

## UNIVERSAL CARRY HANDLE BARS