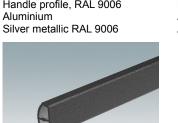

### System components to complete

M50930-xxx Handle profile, RAL 9006 Aluminium

M50939-xxx Handle profile, RAL 9005 Aluminium Black RAL 9005

M50934-xxx Handle profile, RAL 7016 Aluminium Anthracite RAL 7016