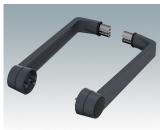

#### Select Versions

A9300014 Side arm kit Zinc Off-white RAL 9002

M5093004 Side arm kit Zinc Anthracite RAL 7016

M5093005 Side arm kit Zinc Light grey RAL 7035

M5093009 Side arm kit Zinc Black RAL 9005

### System components to complete

M50930-xxx Handle profile, RAL 9006 Aluminium

M50939-xxx Handle profile, RAL 9005 Aluminium Black RAL 9005

M50934-xxx Handle profile, RAL 7016 Aluminium Anthracite RAL 7016

M50935-xxx Handle profile, RAL 7035 Aluminium Light grey RAL 7035

M50937-xxx Handle profile, RAL 9002 Aluminium Off-white RAL 9002

Subject to technical modification without notice. © OKW Enclosures Ltd