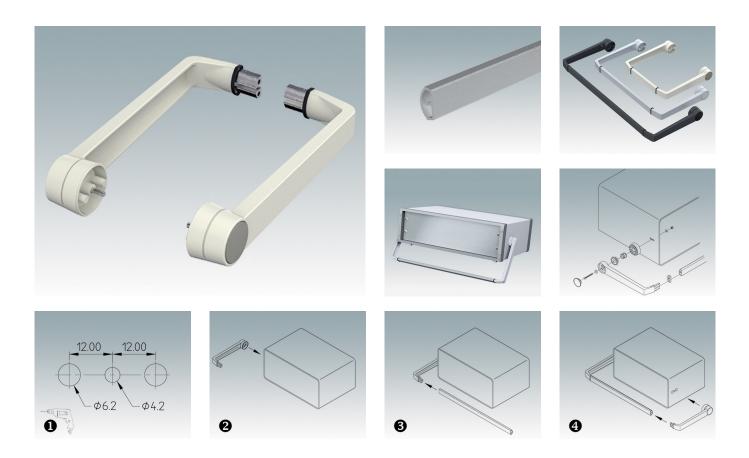

### UNIVERSAL CARRY HANDLE BARS

- Tilt and swivel carry handle bars/bail arms made of diecast zinc
- With matching aluminium profile, cut to the correct width for your enclosure, and supplied as a separate component.

#### Select Versions

A9300014 Side arm kit Zinc Off-white RAL 9002

M5093004 Side arm kit Zinc Anthracite RAL 7016

M5093005 Side arm kit Zinc Light grey RAL 7035

M5093009 Side arm kit Zinc Black RAL 9005