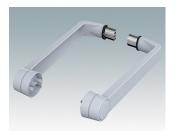

#### Select Versions

A9300014 Side arm kit Zinc Off-white RAL 9002

M5093004 Side arm kit Zinc Anthracite RAL 7016

M5093005 Side arm kit Zinc Light grey RAL 7035

M5093009 Side arm kit Zinc Black RAL 9005

### System components to complete

M50930-xxx Handle profile, RAL 9006 Aluminium

M50939-xxx Handle profile, RAL 9005 Aluminium Black RAL 9005

M50934-xxx Handle profile, RAL 7016 Aluminium Anthracite RAL 7016

M50935-xxx Handle profile, RAL 7035 Aluminium Light grey RAL 7035

M50937-xxx Handle profile, RAL 9002 Aluminium Off-white RAL 9002

Subject to technical modification without notice. © OKW Enclosures Ltd