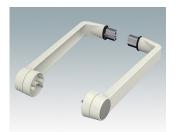

#### Select Versions

A9300014 Side arm kit Zinc Off-white RAL 9002

M5093004 Side arm kit Zinc Anthracite RAL 7016

M5093005 Side arm kit Zinc Light grey RAL 7035

M5093009 Side arm kit Zinc Black RAL 9005

### System components to complete

M50930-xxx Handle profile, RAL 9006 Aluminium

M50939-xxx Handle profile, RAL 9005 Aluminium Black RAL 9005

M50934-xxx Handle profile, RAL 7016 Aluminium Anthracite RAL 7016

M50935-xxx Handle profile, RAL 7035 Aluminium Light grey RAL 7035

M50937-xxx Handle profile, RAL 9002 Aluminium Off-white RAL 9002

Subject to technical modification without notice. © OKW Enclosures Ltd