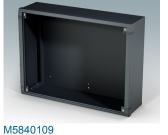

## Wall mount enclosures for indoor electronic instruments, controls and HMI

- · Very modern design in three standard sizes
- · Total access to the electronics during installation and servicing
- · Rear section includes holes for fitting PCBs and internal mounting plates
- · Cable glands and connectors can be mounted to the underside of the rear section
- Top section fits over the rear panel and also secures the front bezel
- · Die cast front bezel provides a modern look to the cases
- · Front panels recessed in the bezel to protect controls
- Pre-punched wall mounting points in the rear panel
- Four M4 earth studs provided inside
- · Two standard colour combinations grey or black
- All fixings supplied with case
- Accessory anodised aluminium front panels
- Accessory internal mounting plate kit and PCB screw pillars.

M5835109 Datamet M Aluminium Black RAL 9005 350x250x116.5mm

M5840105 Datamet L Aluminium Light grey/window grey RAL 7035/7040 400x300x116.5mm

Accessory

M5600001

M5800040

Aluminium

Front panel L

Matt anodised 370x2x279.5mm

PA 6

PCB mounting kit

Black RAL 9005

Datamet L Aluminium Black RAL 9005 400x300x116.5mm

M5600010

Zinc coated

Steel

6mm