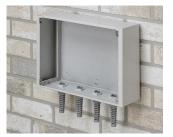

## Wall mount enclosures for indoor electronic instruments, controls and HMI

- · Very modern design in three standard sizes
- · Total access to the electronics during installation and servicing
- · Rear section includes holes for fitting PCBs and internal mounting plates
- · Cable glands and connectors can be mounted to the underside of the rear section
- Top section fits over the rear panel and also secures the front bezel
- · Die cast front bezel provides a modern look to the cases
- · Front panels recessed in the bezel to protect controls
- Pre-punched wall mounting points in the rear panel
- Four M4 earth studs provided inside
- · Two standard colour combinations grey or black
- All fixings supplied with case
- Accessory anodised aluminium front panels
- Accessory internal mounting plate kit and PCB screw pillars.