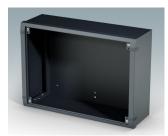

## Wall mount enclosures for indoor electronic instruments, controls and HMI

- · Very modern design in three standard sizes
- · Total access to the electronics during installation and servicing
- · Rear section includes holes for fitting PCBs and internal mounting plates
- · Cable glands and connectors can be mounted to the underside of the rear section
- Top section fits over the rear panel and also secures the front bezel
- · Die cast front bezel provides a modern look to the cases
- · Front panels recessed in the bezel to protect controls
- Pre-punched wall mounting points in the rear panel
- Four M4 earth studs provided inside
- · Two standard colour combinations grey or black
- All fixings supplied with case
- Accessory anodised aluminium front panels
- Accessory internal mounting plate kit and PCB screw pillars.

M5835109 Datamet M Aluminium Black RAL 9005 350x250x116.5mm

M5840105 Datamet L Aluminium Light grey/window grey RAL 7035/7040 400x300x116.5mm

Accessory

M5600001

M5800040

Aluminium

Front panel L

Matt anodised 370x2x279.5mm

PA 6

PCB mounting kit

Black RAL 9005

Datamet L Aluminium Black RAL 9005 400x300x116.5mm

M5600010

Zinc coated

Steel

6mm