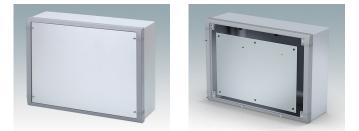

## Wall mount enclosures for indoor electronic instruments, controls and HMI

- · Very modern design in three standard sizes
- · Total access to the electronics during installation and servicing
- · Rear section includes holes for fitting PCBs and internal mounting plates
- · Cable glands and connectors can be mounted to the underside of the rear section
- Top section fits over the rear panel and also secures the front bezel
- · Die cast front bezel provides a modern look to the cases
- · Front panels recessed in the bezel to protect controls
- Pre-punched wall mounting points in the rear panel
- Four M4 earth studs provided inside
- · Two standard colour combinations grey or black
- All fixings supplied with case
- Accessory anodised aluminium front panels
- Accessory internal mounting plate kit and PCB screw pillars.