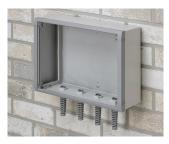

## Wall mount enclosures for indoor electronic instruments, controls and HMI

- · Very modern design in three standard sizes
- · Total access to the electronics during installation and servicing
- · Rear section includes holes for fitting PCBs and internal mounting plates
- · Cable glands and connectors can be mounted to the underside of the rear section
- Top section fits over the rear panel and also secures the front bezel
- · Die cast front bezel provides a modern look to the cases
- · Front panels recessed in the bezel to protect controls
- Pre-punched wall mounting points in the rear panel
- Four M4 earth studs provided inside
- · Two standard colour combinations grey or black
- All fixings supplied with case
- Accessory anodised aluminium front panels
- Accessory internal mounting plate kit and PCB screw pillars.