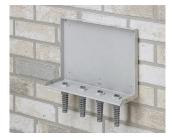

## Wall mount enclosures for indoor electronic instruments, controls and HMI

- · Very modern design in three standard sizes
- · Total access to the electronics during installation and servicing
- · Rear section includes holes for fitting PCBs and internal mounting plates
- · Cable glands and connectors can be mounted to the underside of the rear section
- Top section fits over the rear panel and also secures the front bezel
- · Die cast front bezel provides a modern look to the cases
- · Front panels recessed in the bezel to protect controls
- Pre-punched wall mounting points in the rear panel
- Four M4 earth studs provided inside
- · Two standard colour combinations grey or black
- All fixings supplied with case
- Accessory anodised aluminium front panels
- Accessory internal mounting plate kit and PCB screw pillars.