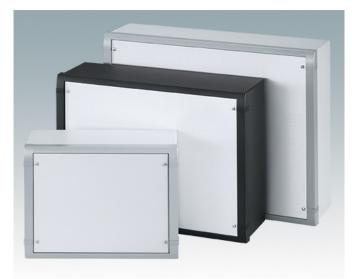

## DATAMET

## **MET** case

## Wall mount enclosures for indoor electronic instruments, controls and HMI

- · Very modern design in three standard sizes
- · Total access to the electronics during installation and servicing
- · Rear section includes holes for fitting PCBs and internal mounting plates
- · Cable glands and connectors can be mounted to the underside of the rear section
- Top section fits over the rear panel and also secures the front bezel
- · Die cast front bezel provides a modern look to the cases
- · Front panels recessed in the bezel to protect controls
- Pre-punched wall mounting points in the rear panel
- Four M4 earth studs provided inside
- · Two standard colour combinations grey or black
- All fixings supplied with case
- Accessory anodised aluminium front panels
- Accessory internal mounting plate kit and PCB screw pillars.

## Select Versions

M5825105 Datamet S Aluminium Light grey/window grey RAL 7035/7040 250x180x116.5mm

M5825109 Datamet S Aluminium Black RAL 9005 250x180x116.5mm

M5835105 Datamet M Aluminium Light grey/window grey RAL 7035/7040 350x250x116.5mm

M5835109 Datamet M Aluminium Black RAL 9005 350x250x116.5mm

M5840105 Datamet L Aluminium Light grey/window grey RAL 7035/7040 400x300x116.5mm

Accessory

M5600001

M5800040

Aluminium

Front panel L

Matt anodised 370x2x279.5mm