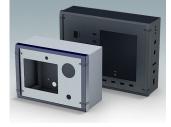

## Wall mount enclosures for indoor electronic instruments, controls and HMI

- · Very modern design in three standard sizes
- · Total access to the electronics during installation and servicing
- · Rear section includes holes for fitting PCBs and internal mounting plates
- · Cable glands and connectors can be mounted to the underside of the rear section
- Top section fits over the rear panel and also secures the front bezel
- · Die cast front bezel provides a modern look to the cases
- · Front panels recessed in the bezel to protect controls
- Pre-punched wall mounting points in the rear panel
- Four M4 earth studs provided inside
- · Two standard colour combinations grey or black
- All fixings supplied with case
- Accessory anodised aluminium front panels
- Accessory internal mounting plate kit and PCB screw pillars.