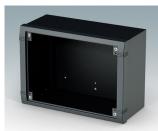

## Wall mount enclosures for indoor electronic instruments, controls and HMI

- · Very modern design in three standard sizes
- · Total access to the electronics during installation and servicing
- · Rear section includes holes for fitting PCBs and internal mounting plates
- · Cable glands and connectors can be mounted to the underside of the rear section
- Top section fits over the rear panel and also secures the front bezel
- · Die cast front bezel provides a modern look to the cases
- · Front panels recessed in the bezel to protect controls
- Pre-punched wall mounting points in the rear panel
- Four M4 earth studs provided inside
- · Two standard colour combinations grey or black
- All fixings supplied with case
- Accessory anodised aluminium front panels
- Accessory internal mounting plate kit and PCB screw pillars.