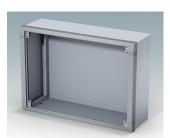

## Wall mount enclosures for indoor electronic instruments, controls and HMI

- · Very modern design in three standard sizes
- · Total access to the electronics during installation and servicing
- · Rear section includes holes for fitting PCBs and internal mounting plates
- · Cable glands and connectors can be mounted to the underside of the rear section
- Top section fits over the rear panel and also secures the front bezel
- · Die cast front bezel provides a modern look to the cases
- · Front panels recessed in the bezel to protect controls
- Pre-punched wall mounting points in the rear panel
- Four M4 earth studs provided inside
- · Two standard colour combinations grey or black
- All fixings supplied with case
- Accessory anodised aluminium front panels
- Accessory internal mounting plate kit and PCB screw pillars.

## Select Versions

M5825105 Datamet S Aluminium Light grey/window grey RAL 7035/7040 250x180x116.5mm

M5825109 Datamet S Aluminium Black RAL 9005 250x180x116.5mm

M5835105 Datamet M Aluminium Light grey/window grey RAL 7035/7040 350x250x116.5mm

M5835109 Datamet M Aluminium Black RAL 9005 350x250x116.5mm

M5840105 Datamet L Aluminium Light grey/window grey RAL 7035/7040 400x300x116.5mm

Accessory

M5600001

M5800040

Aluminium

Front panel L

Matt anodised 370x2x279.5mm