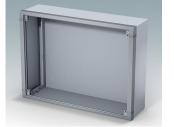

## Wall mount enclosures for indoor electronic instruments, controls and HMI

- · Very modern design in three standard sizes
- · Total access to the electronics during installation and servicing
- · Rear section includes holes for fitting PCBs and internal mounting plates
- · Cable glands and connectors can be mounted to the underside of the rear section
- Top section fits over the rear panel and also secures the front bezel
- · Die cast front bezel provides a modern look to the cases
- · Front panels recessed in the bezel to protect controls
- Pre-punched wall mounting points in the rear panel
- Four M4 earth studs provided inside
- · Two standard colour combinations grey or black
- All fixings supplied with case
- Accessory anodised aluminium front panels
- Accessory internal mounting plate kit and PCB screw pillars.

## Select Versions

M5825105 Datamet S Aluminium Light grey/window grey RAL 7035/7040 250x180x116.5mm

M5825109 Datamet S Aluminium Black RAL 9005 250x180x116.5mm

M5835105 Datamet M Aluminium Light grey/window grey RAL 7035/7040 350x250x116.5mm

M5835109 Datamet M Aluminium Black RAL 9005 350x250x116.5mm

M5840105 Datamet L Aluminium Light grey/window grey RAL 7035/7040 400x300x116.5mm

Accessory

M5600001

M5800040

Aluminium

Front panel L

Matt anodised 370x2x279.5mm