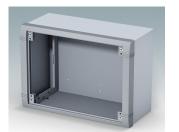

## Wall mount enclosures for indoor electronic instruments, controls and HMI

- · Very modern design in three standard sizes
- · Total access to the electronics during installation and servicing
- · Rear section includes holes for fitting PCBs and internal mounting plates
- · Cable glands and connectors can be mounted to the underside of the rear section
- Top section fits over the rear panel and also secures the front bezel
- · Die cast front bezel provides a modern look to the cases
- · Front panels recessed in the bezel to protect controls
- Pre-punched wall mounting points in the rear panel
- Four M4 earth studs provided inside
- · Two standard colour combinations grey or black
- All fixings supplied with case
- Accessory anodised aluminium front panels
- Accessory internal mounting plate kit and PCB screw pillars.