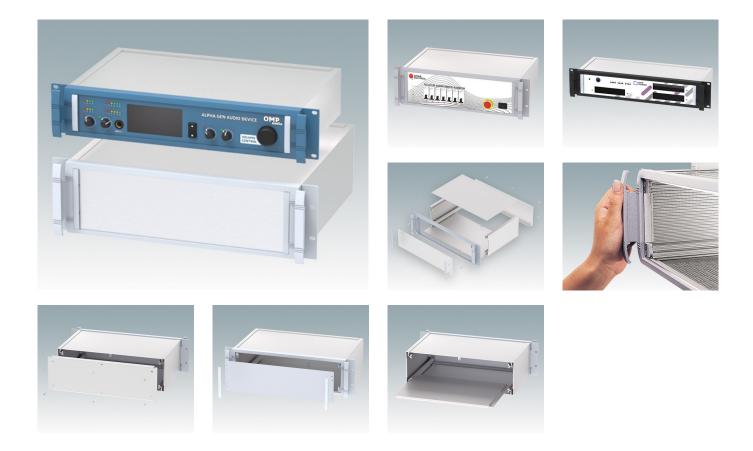

### **METTEC 19"**

### Robust 19" rack mount enclosures to DIN 41494 and IEC 60297-3

- Exclusive range of 19" rack cases in aluminium in 2U and 3U sizes
- Three standard depths, custom sizes to order
- Attractive diecast front bezel incorporating unique 'comfort-handles' and rack mounting ears powder painted light grey, RAL 7035
- Robust case body assembly includes flat top and base panels, two side extrusions and the rear panel
- Side extrusions, top, base and rear panels are supplied coated in Iridite NCP clear conductive finish
- Internal guide rails for PCBs and chassis plates
- · Front panel (accessory) recessed in bezel for locating keypads or labels
- Accessory internal mounting plates
- Cases supplied fully assembled.

# MET case