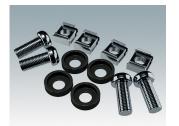

#### Accessory

M5900016 19" mounting kit Black RAL 9005

M5900202 Chassis plate (267mm) Aluminium Natural finish 377x249x7.5mm

M5900020 Front panel kit (2U) Aluminium Matt anodised 392.5x2x67.1mm

M5900203 Chassis plate (367mm) Aluminium Natural finish 377x349x7.5mm