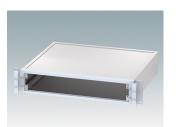

### Robust 19" rack mount enclosures to DIN 41494 and IEC 60297-3

- Exclusive range of 19" rack cases in aluminium in 2U and 3U sizes
- Three standard depths, custom sizes to order
- Attractive diecast front bezel incorporating unique 'comfort-handles' and rack mounting ears powder painted light grey, RAL 7035
- Robust case body assembly includes flat top and base panels, two side extrusions and the rear panel
- Side extrusions, top, base and rear panels are supplied coated in Iridite NCP clear conductive finish
- Internal guide rails for PCBs and chassis plates
- · Front panel (accessory) recessed in bezel for locating keypads or labels
- Accessory internal mounting plates
- Cases supplied fully assembled.

#### **Select Versions**

M5920015 METTEC 19" 2Ux167mm Aluminium Light grey RAL 7035 88x482.6x167.5mm

M5920025 METTEC 19" 2Ux267mm Aluminium Light grey RAL 7035 88x482.6x267.5mm

M5930035

Aluminium

METTEC 19" 3Ux367mm