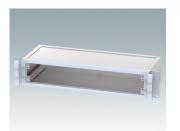

### Robust 19" rack mount enclosures to DIN 41494 and IEC 60297-3

- Exclusive range of 19" rack cases in aluminium in 2U and 3U sizes
- Three standard depths, custom sizes to order
- Attractive diecast front bezel incorporating unique 'comfort-handles' and rack mounting ears powder painted light grey, RAL 7035
- Robust case body assembly includes flat top and base panels, two side extrusions and the rear panel
- Side extrusions, top, base and rear panels are supplied coated in Iridite NCP clear conductive finish
- Internal guide rails for PCBs and chassis plates
- · Front panel (accessory) recessed in bezel for locating keypads or labels
- Accessory internal mounting plates
- Cases supplied fully assembled.

#### **Select Versions**

M5920015 METTEC 19" 2Ux167mm Aluminium Light grey RAL 7035 88x482.6x167.5mm

M5920025 METTEC 19" 2Ux267mm Aluminium Light grey RAL 7035 88x482.6x267.5mm

M5930035

Aluminium

METTEC 19" 3Ux367mm