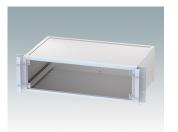

### Robust 19" rack mount enclosures to DIN 41494 and IEC 60297-3

- Exclusive range of 19" rack cases in aluminium in 2U and 3U sizes
- Three standard depths, custom sizes to order
- Attractive diecast front bezel incorporating unique 'comfort-handles' and rack mounting ears powder painted light grey, RAL 7035
- Robust case body assembly includes flat top and base panels, two side extrusions and the rear panel
- Side extrusions, top, base and rear panels are supplied coated in Iridite NCP clear conductive finish
- Internal guide rails for PCBs and chassis plates
- · Front panel (accessory) recessed in bezel for locating keypads or labels
- Accessory internal mounting plates
- Cases supplied fully assembled.

#### **Select Versions**

M5920015 METTEC 19" 2Ux167mm Aluminium Light grey RAL 7035 88x482.6x167.5mm

M5920025 METTEC 19" 2Ux267mm Aluminium Light grey RAL 7035 88x482.6x267.5mm

M5930035

Aluminium

METTEC 19" 3Ux367mm