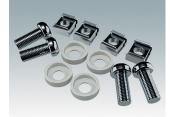

#### Accessory

M5900016 19" mounting kit Black RAL 9005

M5900202 Chassis plate (267mm) Aluminium Natural finish 377x249x7.5mm

M5900020 Front panel kit (2U) Aluminium Matt anodised 392.5x2x67.1mm

M5900203 Chassis plate (367mm) Aluminium Natural finish 377x349x7.5mm

M5900030 Front panel kit (3U) Aluminium Matt anodised 392.5x2x111mm

M6000035 19" mounting kit Light grey RAL 7035

M5900201 Chassis plate (167mm) Aluminium Natural finish 377x149x7.5mm