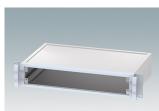

### Robust 19" rack mount enclosures to DIN 41494 and IEC 60297-3

- Exclusive range of 19" rack cases in aluminium in 2U and 3U sizes
- Three standard depths, custom sizes to order
- Attractive diecast front bezel incorporating unique 'comfort-handles' and rack mounting ears powder painted light grey, RAL 7035
- Robust case body assembly includes flat top and base panels, two side extrusions and the rear panel
- Side extrusions, top, base and rear panels are supplied coated in Iridite NCP clear conductive finish
- Internal guide rails for PCBs and chassis plates
- · Front panel (accessory) recessed in bezel for locating keypads or labels
- Accessory internal mounting plates
- Cases supplied fully assembled.

#### **Select Versions**

M5920015 METTEC 19" 2Ux167mm Aluminium Light grey RAL 7035 88x482.6x167.5mm

M5920025 METTEC 19" 2Ux267mm Aluminium Light grey RAL 7035 88x482.6x267.5mm

M5930035

Aluminium

METTEC 19" 3Ux367mm