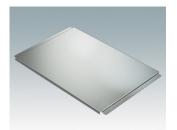

#### Accessory

M5900016 19" mounting kit Black RAL 9005

M5900202 Chassis plate (267mm) Aluminium Natural finish 377x249x7.5mm

M5900020 Front panel kit (2U) Aluminium Matt anodised 392.5x2x67.1mm

M5900203 Chassis plate (367mm) Aluminium Natural finish 377x349x7.5mm

M5900030 Front panel kit (3U) Aluminium Matt anodised 392.5x2x111mm

M6000035 19" mounting kit Light grey RAL 7035

M5900201 Chassis plate (167mm) Aluminium Natural finish 377x149x7.5mm