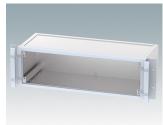

### Robust 19" rack mount enclosures to DIN 41494 and IEC 60297-3

- Exclusive range of 19" rack cases in aluminium in 2U and 3U sizes
- Three standard depths, custom sizes to order
- Attractive diecast front bezel incorporating unique 'comfort-handles' and rack mounting ears powder painted light grey, RAL 7035
- Robust case body assembly includes flat top and base panels, two side extrusions and the rear panel
- Side extrusions, top, base and rear panels are supplied coated in Iridite NCP clear conductive finish
- Internal guide rails for PCBs and chassis plates
- · Front panel (accessory) recessed in bezel for locating keypads or labels
- Accessory internal mounting plates
- Cases supplied fully assembled.

#### **Select Versions**

M5920015 METTEC 19" 2Ux167mm Aluminium Light grey RAL 7035 88x482.6x167.5mm

M5920025 METTEC 19" 2Ux267mm Aluminium Light grey RAL 7035 88x482.6x267.5mm

M5930035

Aluminium

METTEC 19" 3Ux367mm