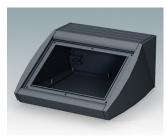

### Sloping front terminal enclosures

- · Ergonomic aluminium instrument enclosures for desktop and wall mounted applications
- · Very robust design in three standard sizes and two colours: light grey and black
- · Optional IP 54 models (VDE tested) with gaskets for the front and base panels
- Pre-assembled aluminium case body with flat rear panel for connectors, switches, power inlets etc.
- Stainless steel M3 Torx® T10 and MS M3 Pozidriv fixings supplied
- Four non-slip rubber feet included
- · Accessory front panel is recessed for a membrane keypad
- Pre-punched PCB fixing points in base
- For IP 54 protection accessory PCB pillars are required
- Accessory wall mounting kit.

### UNIDESK

## MET case