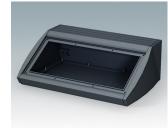

### Sloping front terminal enclosures

- · Ergonomic aluminium instrument enclosures for desktop and wall mounted applications
- · Very robust design in three standard sizes and two colours: light grey and black
- · Optional IP 54 models (VDE tested) with gaskets for the front and base panels
- Pre-assembled aluminium case body with flat rear panel for connectors, switches, power inlets etc.
- Stainless steel M3 Torx® T10 and MS M3 Pozidriv fixings supplied
- Four non-slip rubber feet included
- · Accessory front panel is recessed for a membrane keypad
- Pre-punched PCB fixing points in base
- For IP 54 protection accessory PCB pillars are required
- Accessory wall mounting kit.

### UNIDESK

## MET case

M5320119 UNIDESK M200 Aluminium Black RAL 9005 200x200x102mm

M5330105 UNIDESK M300 IP 54 Aluminium Light grey RAL 7035 300x200x102mm IP 54

M5330109 UNIDESK M300 IP 54 Aluminium Black RAL 9005 300x200x102mm IP 54