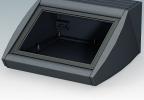

### Sloping front terminal enclosures

- · Ergonomic aluminium instrument enclosures for desktop and wall mounted applications
- · Very robust design in three standard sizes and two colours: light grey and black
- · Optional IP 54 models (VDE tested) with gaskets for the front and base panels
- Pre-assembled aluminium case body with flat rear panel for connectors, switches, power inlets etc.
- Stainless steel M3 Torx® T10 and MS M3 Pozidriv fixings supplied
- Four non-slip rubber feet included
- · Accessory front panel is recessed for a membrane keypad
- Pre-punched PCB fixing points in base
- For IP 54 protection accessory PCB pillars are required
- Accessory wall mounting kit.

### UNIDESK

## MET case