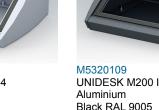

#### Select Versions

M5320105 UNIDESK M200 IP 54 Aluminium Light grey RAL 7035 200x200x102mm IP 54

M5320109 UNIDESK M200 IP 54 Aluminium Black RAL 9005 200x200x102mm IP 54

M5320115 UNIDESK M200 Aluminium Light grey RAL 7035 200x200x102mm