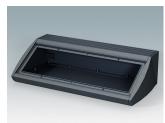

### Sloping front terminal enclosures

- · Ergonomic aluminium instrument enclosures for desktop and wall mounted applications
- · Very robust design in three standard sizes and two colours: light grey and black
- · Optional IP 54 models (VDE tested) with gaskets for the front and base panels
- Pre-assembled aluminium case body with flat rear panel for connectors, switches, power inlets etc.
- Stainless steel M3 Torx® T10 and MS M3 Pozidriv fixings supplied
- Four non-slip rubber feet included
- · Accessory front panel is recessed for a membrane keypad
- Pre-punched PCB fixing points in base
- For IP 54 protection accessory PCB pillars are required
- Accessory wall mounting kit.

#### Select Versions

M5320105 UNIDESK M200 IP 54 Aluminium Light grey RAL 7035 200x200x102mm IP 54

M5320109 UNIDESK M200 IP 54 Aluminium Black RAL 9005 200x200x102mm IP 54

M5320115 UNIDESK M200 Aluminium Light grey RAL 7035 200x200x102mm

M5320119 UNIDESK M200 Aluminium Black RAL 9005 200x200x102mm

M5330105 UNIDESK M300 IP 54 Aluminium Light grey RAL 7035 300x200x102mm IP 54

M5330109 UNIDESK M300 IP 54 Aluminium Black RAL 9005 300x200x102mm IP 54

M5330115 UNIDESK M300 Aluminium Light grey RAL 7035 300x200x102mm

M5330119 UNIDESK M300 Aluminium Black RAL 9005 300x200x102mm

M5340105 UNIDESK M400 IP 54 Aluminium Light grey RAL 7035 400x200x102mm IP 54