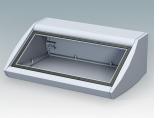

### Sloping front terminal enclosures

- · Ergonomic aluminium instrument enclosures for desktop and wall mounted applications
- · Very robust design in three standard sizes and two colours: light grey and black
- · Optional IP 54 models (VDE tested) with gaskets for the front and base panels
- Pre-assembled aluminium case body with flat rear panel for connectors, switches, power inlets etc.
- Stainless steel M3 Torx® T10 and MS M3 Pozidriv fixings supplied
- Four non-slip rubber feet included
- · Accessory front panel is recessed for a membrane keypad
- Pre-punched PCB fixing points in base
- For IP 54 protection accessory PCB pillars are required
- Accessory wall mounting kit.

### UNIDESK

## MET case