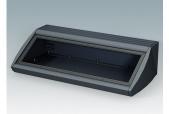

### Sloping front terminal enclosures

- · Ergonomic aluminium instrument enclosures for desktop and wall mounted applications
- · Very robust design in three standard sizes and two colours: light grey and black
- · Optional IP 54 models (VDE tested) with gaskets for the front and base panels
- Pre-assembled aluminium case body with flat rear panel for connectors, switches, power inlets etc.
- Stainless steel M3 Torx® T10 and MS M3 Pozidriv fixings supplied
- Four non-slip rubber feet included
- · Accessory front panel is recessed for a membrane keypad
- Pre-punched PCB fixing points in base
- For IP 54 protection accessory PCB pillars are required
- Accessory wall mounting kit.

#### Select Versions

M5320105 UNIDESK M200 IP 54 Aluminium Light grey RAL 7035 200x200x102mm IP 54

M5320109 UNIDESK M200 IP 54 Aluminium Black RAL 9005 200x200x102mm IP 54

M5320115 UNIDESK M200 Aluminium Light grey RAL 7035 200x200x102mm

M5320119 UNIDESK M200 Aluminium Black RAL 9005 200x200x102mm

M5330105 UNIDESK M300 IP 54 Aluminium Light grey RAL 7035 300x200x102mm IP 54

M5330109 UNIDESK M300 IP 54 Aluminium Black RAL 9005 300x200x102mm IP 54

M5330115 UNIDESK M300 Aluminium Light grey RAL 7035 300x200x102mm

M5330119 UNIDESK M300 Aluminium Black RAL 9005 300x200x102mm

M5340105 UNIDESK M400 IP 54 Aluminium Light grey RAL 7035 400x200x102mm IP 54