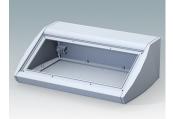

### Sloping front terminal enclosures

- · Ergonomic aluminium instrument enclosures for desktop and wall mounted applications
- · Very robust design in three standard sizes and two colours: light grey and black
- · Optional IP 54 models (VDE tested) with gaskets for the front and base panels
- Pre-assembled aluminium case body with flat rear panel for connectors, switches, power inlets etc.
- Stainless steel M3 Torx® T10 and MS M3 Pozidriv fixings supplied
- Four non-slip rubber feet included
- · Accessory front panel is recessed for a membrane keypad
- Pre-punched PCB fixing points in base
- For IP 54 protection accessory PCB pillars are required
- Accessory wall mounting kit.

### UNIDESK

## MET case

#### Select Versions

M5320105 UNIDESK M200 IP 54 Aluminium Light grey RAL 7035 200x200x102mm IP 54

M5320109 UNIDESK M200 IP 54 Aluminium Black RAL 9005 200x200x102mm IP 54

M5320115 UNIDESK M200 Aluminium Light grey RAL 7035 200x200x102mm