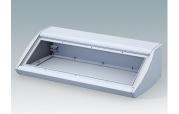

### Sloping front terminal enclosures

- · Ergonomic aluminium instrument enclosures for desktop and wall mounted applications
- · Very robust design in three standard sizes and two colours: light grey and black
- · Optional IP 54 models (VDE tested) with gaskets for the front and base panels
- Pre-assembled aluminium case body with flat rear panel for connectors, switches, power inlets etc.
- Stainless steel M3 Torx® T10 and MS M3 Pozidriv fixings supplied
- Four non-slip rubber feet included
- · Accessory front panel is recessed for a membrane keypad
- Pre-punched PCB fixing points in base
- For IP 54 protection accessory PCB pillars are required
- Accessory wall mounting kit.

#### Select Versions

M5320105 UNIDESK M200 IP 54 Aluminium Light grey RAL 7035 200x200x102mm IP 54

M5320109 UNIDESK M200 IP 54 Aluminium Black RAL 9005 200x200x102mm IP 54

M5320115 UNIDESK M200 Aluminium Light grey RAL 7035 200x200x102mm

M5320119 UNIDESK M200 Aluminium Black RAL 9005 200x200x102mm

M5330105 UNIDESK M300 IP 54 Aluminium Light grey RAL 7035 300x200x102mm IP 54

M5330109 UNIDESK M300 IP 54 Aluminium Black RAL 9005 300x200x102mm IP 54

M5330115 UNIDESK M300 Aluminium Light grey RAL 7035 300x200x102mm

M5330119 UNIDESK M300 Aluminium Black RAL 9005 300x200x102mm

M5340105 UNIDESK M400 IP 54 Aluminium Light grey RAL 7035 400x200x102mm IP 54