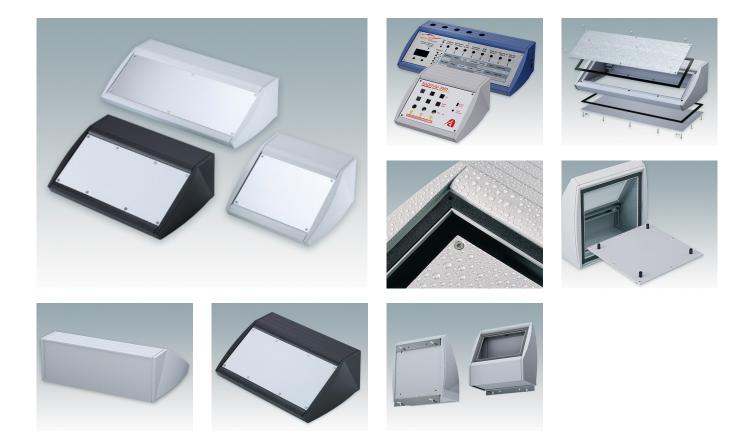

### Sloping front terminal enclosures

- · Ergonomic aluminium instrument enclosures for desktop and wall mounted applications
- · Very robust design in three standard sizes and two colours: light grey and black
- · Optional IP 54 models (VDE tested) with gaskets for the front and base panels
- Pre-assembled aluminium case body with flat rear panel for connectors, switches, power inlets etc.
- Stainless steel M3 Torx® T10 and MS M3 Pozidriv fixings supplied
- Four non-slip rubber feet included
- · Accessory front panel is recessed for a membrane keypad
- Pre-punched PCB fixing points in base
- For IP 54 protection accessory PCB pillars are required
- Accessory wall mounting kit.

### UNIDESK

## MET case