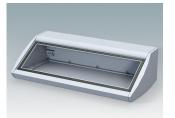

### Sloping front terminal enclosures

- · Ergonomic aluminium instrument enclosures for desktop and wall mounted applications
- · Very robust design in three standard sizes and two colours: light grey and black
- · Optional IP 54 models (VDE tested) with gaskets for the front and base panels
- Pre-assembled aluminium case body with flat rear panel for connectors, switches, power inlets etc.
- Stainless steel M3 Torx® T10 and MS M3 Pozidriv fixings supplied
- Four non-slip rubber feet included
- · Accessory front panel is recessed for a membrane keypad
- Pre-punched PCB fixing points in base
- For IP 54 protection accessory PCB pillars are required
- Accessory wall mounting kit.

### UNIDESK

## MET case

M5330115 UNIDESK M300 Aluminium Light grey RAL 7035 300x200x102mm

M5330119 UNIDESK M300 Aluminium Black RAL 9005 300x200x102mm

M5340105 UNIDESK M400 IP 54 Aluminium Light grey RAL 7035 400x200x102mm IP 54