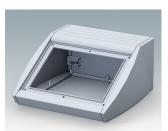

### Sloping front terminal enclosures

- · Ergonomic aluminium instrument enclosures for desktop and wall mounted applications
- · Very robust design in three standard sizes and two colours: light grey and black
- · Optional IP 54 models (VDE tested) with gaskets for the front and base panels
- Pre-assembled aluminium case body with flat rear panel for connectors, switches, power inlets etc.
- Stainless steel M3 Torx® T10 and MS M3 Pozidriv fixings supplied
- Four non-slip rubber feet included
- · Accessory front panel is recessed for a membrane keypad
- Pre-punched PCB fixing points in base
- For IP 54 protection accessory PCB pillars are required
- Accessory wall mounting kit.

### UNIDESK

## MET case