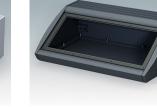

### Sloping front terminal enclosures

- · Ergonomic aluminium instrument enclosures for desktop and wall mounted applications
- · Very robust design in three standard sizes and two colours: light grey and black
- · Optional IP 54 models (VDE tested) with gaskets for the front and base panels
- Pre-assembled aluminium case body with flat rear panel for connectors, switches, power inlets etc.
- Stainless steel M3 Torx® T10 and MS M3 Pozidriv fixings supplied
- Four non-slip rubber feet included
- · Accessory front panel is recessed for a membrane keypad
- Pre-punched PCB fixing points in base
- For IP 54 protection accessory PCB pillars are required
- Accessory wall mounting kit.

### UNIDESK

## MET case