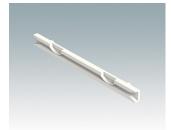

### Select Versions

M5600001 PCB mounting kit PA 6 Black RAL 9005

M5700202 PCB guide, 216mm PA 6/6 (UL 94 V-2) White

M5700203 PCB guide, 102mm PA 6/6 (UL 94 V-2) White

M6490010 PCB Guide, 102 mm PA 6/6 (UL 94 V-0) Natural finish 101.6x7.5x3.5mm

M6490020 PCB Guide, 140 mm PA 6/6 (UL 94 V-0) Natural finish 139.7x7.5x3.5mm