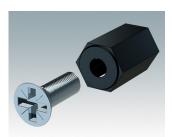

#### Accessory

M5600010 PCB/Panel Fixing Screws, M3 Steel Zinc coated 6mm

Subject to technical modification without notice. © OKW Enclosures Ltd