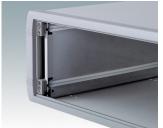

### Universal accessories for mounting PCBs in any enclosures

- M3 plastic PCB mounting pillars, 10 mm high
- Snap-in PCB guides for 1.6 mm thick PCBs.

### Select Versions

M5600001 PCB mounting kit PA 6 Black RAL 9005

M5700202 PCB guide, 216mm PA 6/6 (UL 94 V-2) White

M5700203 PCB guide, 102mm PA 6/6 (UL 94 V-2) White

M6490010 PCB Guide, 102 mm PA 6/6 (UL 94 V-0) Natural finish 101.6x7.5x3.5mm