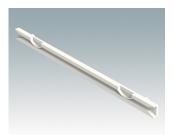

### Select Versions

M5600001 PCB mounting kit PA 6 Black RAL 9005

M5700202 PCB guide, 216mm PA 6/6 (UL 94 V-2) White

M5700203 PCB guide, 102mm PA 6/6 (UL 94 V-2) White

M6490010 PCB Guide, 102 mm PA 6/6 (UL 94 V-0) Natural finish 101.6x7.5x3.5mm

M6490020 PCB Guide, 140 mm PA 6/6 (UL 94 V-0) Natural finish 139.7x7.5x3.5mm