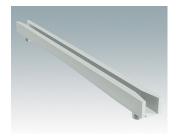

### Select Versions

M5600001 PCB mounting kit PA 6 Black RAL 9005

M5700202 PCB guide, 216mm PA 6/6 (UL 94 V-2) White

M5700203 PCB guide, 102mm PA 6/6 (UL 94 V-2) White

M6490010 PCB Guide, 102 mm PA 6/6 (UL 94 V-0) Natural finish 101.6x7.5x3.5mm

M6490020 PCB Guide, 140 mm PA 6/6 (UL 94 V-0) Natural finish 139.7x7.5x3.5mm