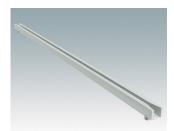

### Select Versions

M5600001 PCB mounting kit PA 6 Black RAL 9005

M5700202 PCB guide, 216mm PA 6/6 (UL 94 V-2) White

M5700203 PCB guide, 102mm PA 6/6 (UL 94 V-2) White

M6490010 PCB Guide, 102 mm PA 6/6 (UL 94 V-0) Natural finish 101.6x7.5x3.5mm

M6490020 PCB Guide, 140 mm PA 6/6 (UL 94 V-0) Natural finish 139.7x7.5x3.5mm