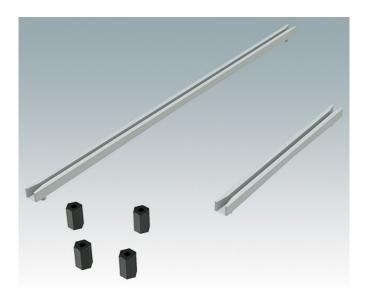

### Universal accessories for mounting PCBs in any enclosures

- M3 plastic PCB mounting pillars, 10 mm high
- Snap-in PCB guides for 1.6 mm thick PCBs.

### Select Versions

M5600001 PCB mounting kit PA 6 Black RAL 9005

M5700202 PCB guide, 216mm PA 6/6 (UL 94 V-2) White

M5700203 PCB guide, 102mm PA 6/6 (UL 94 V-2) White

M6490010 PCB Guide, 102 mm PA 6/6 (UL 94 V-0) Natural finish 101.6x7.5x3.5mm

M6490020 PCB Guide, 140 mm PA 6/6 (UL 94 V-0) Natural finish 139.7x7.5x3.5mm