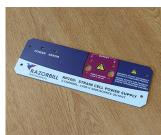

### Made to your exact specifications

We manufacture custom front panels in aluminium or steel, pre-punched and fully finished with all the apertures for mounting LEDs, displays, switches etc. The typical minimum order quantity for a custom front panel is 10 pieces depending upon the size of the panel.

#### Options available:

- · CNC punching of holes and cut-outs
- · Drilling and tapping
- · Fitting of inserts, studs and earth tags
- · Linishing of aluminium panels for a blemish free finish
- · Natural and colour anodising
- · Powder or wet painting in your required colour
- · Photo quality CMYK digital printing
- Engraving of control legends for heavy duty applications.