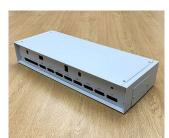

### Made to your exact specifications

We manufacture custom front panels in aluminium or steel, pre-punched and fully finished with all the apertures for mounting LEDs, displays, switches etc. The typical minimum order quantity for a custom front panel is 10 pieces depending upon the size of the panel.

#### **Select Versions**

M0000410 Custom Front Panel Aluminium

Subject to technical modification without notice. © OKW Enclosures Ltd