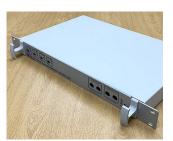

### Made to your exact specifications

We manufacture custom front panels in aluminium or steel, pre-punched and fully finished with all the apertures for mounting LEDs, displays, switches etc. The typical minimum order quantity for a custom front panel is 10 pieces depending upon the size of the panel.

#### **Select Versions**

M0000410 Custom Front Panel Aluminium

Subject to technical modification without notice. © OKW Enclosures Ltd