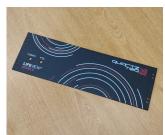

### Made to your exact specifications

We manufacture custom front panels in aluminium or steel, pre-punched and fully finished with all the apertures for mounting LEDs, displays, switches etc. The typical minimum order quantity for a custom front panel is 10 pieces depending upon the size of the panel.

#### Options available:

- · CNC punching of holes and cut-outs
- · Drilling and tapping
- · Fitting of inserts, studs and earth tags
- · Linishing of aluminium panels for a blemish free finish
- · Natural and colour anodising
- · Powder or wet painting in your required colour
- · Photo quality CMYK digital printing
- Engraving of control legends for heavy duty applications.