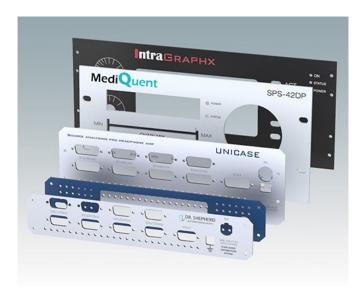

### Made to your exact specifications

We manufacture custom front panels in aluminium or steel, pre-punched and fully finished with all the apertures for mounting LEDs, displays, switches etc. The typical minimum order quantity for a custom front panel is 10 pieces depending upon the size of the panel.

#### Options available:

- · CNC punching of holes and cut-outs
- · Drilling and tapping
- · Fitting of inserts, studs and earth tags
- · Linishing of aluminium panels for a blemish free finish
- · Natural and colour anodising
- · Powder or wet painting in your required colour
- · Photo quality CMYK digital printing
- Engraving of control legends for heavy duty applications.