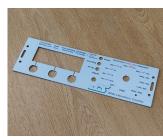

### Made to your exact specifications

We manufacture custom front panels in aluminium or steel, pre-punched and fully finished with all the apertures for mounting LEDs, displays, switches etc. The typical minimum order quantity for a custom front panel is 10 pieces depending upon the size of the panel.

#### Options available:

- · CNC punching of holes and cut-outs
- · Drilling and tapping
- · Fitting of inserts, studs and earth tags
- · Linishing of aluminium panels for a blemish free finish
- · Natural and colour anodising
- · Powder or wet painting in your required colour
- · Photo quality CMYK digital printing
- Engraving of control legends for heavy duty applications.