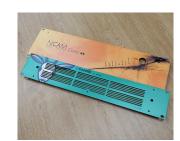

### Made to your exact specifications

We manufacture custom front panels in aluminium or steel, pre-punched and fully finished with all the apertures for mounting LEDs, displays, switches etc. The typical minimum order quantity for a custom front panel is 10 pieces depending upon the size of the panel.

#### Options available:

- · CNC punching of holes and cut-outs
- · Drilling and tapping
- · Fitting of inserts, studs and earth tags
- · Linishing of aluminium panels for a blemish free finish
- · Natural and colour anodising
- · Powder or wet painting in your required colour
- · Photo quality CMYK digital printing
- Engraving of control legends for heavy duty applications.