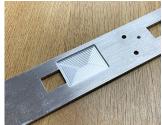

We can machine any of our case extrusion profiles and panels with holes and slots for mounting connectors, switches, displays, fan units etc. Tapping of metric and imperial threads can also be carried out.

Our machining tolerance is +/- 0.1 mm for cut-outs, recessed areas, holes etc. of lengths up to 30 mm, and +/- 0.15 mm for lengths up to 120 mm. The minimum corner radius is 1 mm.

We work to your drawings and specifications.