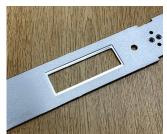

We can machine any of our case extrusion profiles and panels with holes and slots for mounting connectors, switches, displays, fan units etc. Tapping of metric and imperial threads can also be carried out.

Our machining tolerance is +/- 0.1 mm for cut-outs, recessed areas, holes etc. of lengths up to 30 mm, and +/- 0.15 mm for lengths up to 120 mm. The minimum corner radius is 1 mm.

We work to your drawings and specifications.