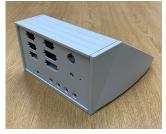

We can machine any of our case extrusion profiles and panels with holes and slots for mounting connectors, switches, displays, fan units etc. Tapping of metric and imperial threads can also be carried out.

Our machining tolerance is +/- 0.1 mm for cut-outs, recessed areas, holes etc. of lengths up to 30 mm, and +/- 0.15 mm for lengths up to 120 mm. The minimum corner radius is 1 mm.

We work to your drawings and specifications.