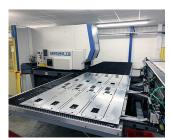

### **CNC PUNCHING & FOLDING**

### Fabricated sheet metal panels and components

We produce all fabricated parts in-house using our state-of-the-art manufacturing facilities which include CNC punching and break press folding machines. Flat sheet aluminium and steel can be punched with any number of holes or series of slots to produce special front panels, covers, tops and base panels for our enclosures. Fully bespoke enclosures and sheet metal parts can also be fabricated to your design using these processes. We work to your drawings and specifications.