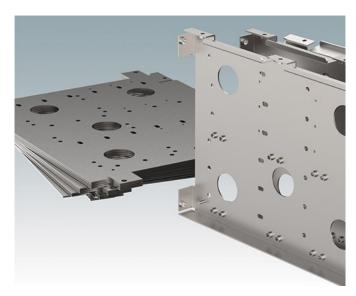

### Fabricated sheet metal panels and components

We produce all fabricated parts in-house using our state-of-the-art manufacturing facilities which include CNC punching and break press folding machines. Flat sheet aluminium and steel can be punched with any number of holes or series of slots to produce special front panels, covers, tops and base panels for our enclosures. Fully bespoke enclosures and sheet metal parts can also be fabricated to your design using these processes. We work to your drawings and specifications.

#### **Options available:**

- · CNC punching of holes, slots, half shears, dimples, burst holes, vent louvres
- · CNC folding of corners, tabs, flanges, dutch folds, joggles
- · Fitting of inserts, PCB pillars, threaded studs, earth tags
- · Linishing of aluminium panels for a blemish free finish.