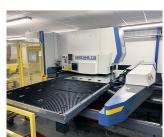

### **CNC PUNCHING & FOLDING**

### Fabricated sheet metal panels and components

We produce all fabricated parts in-house using our state-of-the-art manufacturing facilities which include CNC punching and break press folding machines. Flat sheet aluminium and steel can be punched with any number of holes or series of slots to produce special front panels, covers, tops and base panels for our enclosures. Fully bespoke enclosures and sheet metal parts can also be fabricated to your design using these processes. We work to your drawings and specifications.