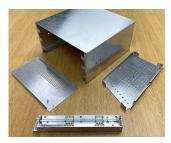

### Fabricated sheet metal panels and components

We produce all fabricated parts in-house using our state-of-the-art manufacturing facilities which include CNC punching and break press folding machines. Flat sheet aluminium and steel can be punched with any number of holes or series of slots to produce special front panels, covers, tops and base panels for our enclosures. Fully bespoke enclosures and sheet metal parts can also be fabricated to your design using these processes. We work to your drawings and specifications.

#### **Options available:**

- · CNC punching of holes, slots, half shears, dimples, burst holes, vent louvres
- · CNC folding of corners, tabs, flanges, dutch folds, joggles
- · Fitting of inserts, PCB pillars, threaded studs, earth tags
- · Linishing of aluminium panels for a blemish free finish.