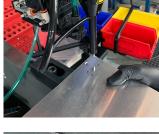

### Fitting assembly fixings to front panels and enclosures

We can fit a wide selection of fixings including threaded inserts and studs on to aluminium and steel enclosure covers and panels. These can be used for mounting your PCBs, connectors, controls and electronic assemblies.

See below for a list of the standard fixings we use. Our engineers will be happy to suggest suitable inserts and fixings to suit your design requirements.