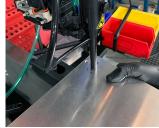

### Fitting assembly fixings to front panels and enclosures

We can fit a wide selection of fixings including threaded inserts and studs on to aluminium and steel enclosure covers and panels. These can be used for mounting your PCBs, connectors, controls and electronic assemblies.

See below for a list of the standard fixings we use. Our engineers will be happy to suggest suitable inserts and fixings to suit your design requirements.