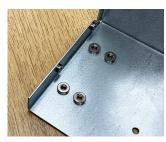

### Fitting assembly fixings to front panels and enclosures

We can fit a wide selection of fixings including threaded inserts and studs on to aluminium and steel enclosure covers and panels. These can be used for mounting your PCBs, connectors, controls and electronic assemblies.

See below for a list of the standard fixings we use. Our engineers will be happy to suggest suitable inserts and fixings to suit your design requirements.

#### What we can fit:

- Metric fasteners (unified on request)
- Typically with M2, M2.5, M3, M4, M5 and M6 threads
- · Self-clinch nuts, studs, blind standoffs, through standoffs
- PCB Clip-on Standoffs, 90 degree panel nuts, cable tie mounts.
- Earth studs on to aluminium panels and earth tags on to steel panels
- Concealed head threaded studs to avoid any witness on the external surface of the panel.
- As an alternative to inserts, we can also create a burst hole in the sheet material and tap the required thread