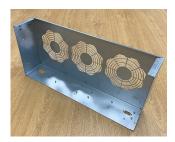

### Fitting assembly fixings to front panels and enclosures

We can fit a wide selection of fixings including threaded inserts and studs on to aluminium and steel enclosure covers and panels. These can be used for mounting your PCBs, connectors, controls and electronic assemblies.

See below for a list of the standard fixings we use. Our engineers will be happy to suggest suitable inserts and fixings to suit your design requirements.

#### What we can fit:

- Metric fasteners (unified on request)
- Typically with M2, M2.5, M3, M4, M5 and M6 threads
- · Self-clinch nuts, studs, blind standoffs, through standoffs
- PCB Clip-on Standoffs, 90 degree panel nuts, cable tie mounts.
- Earth studs on to aluminium panels and earth tags on to steel panels
- Concealed head threaded studs to avoid any witness on the external surface of the panel.
- As an alternative to inserts, we can also create a burst hole in the sheet material and tap the required thread