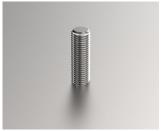

#### What we can fit:

- Metric fasteners (unified on request)
- Typically with M2, M2.5, M3, M4, M5 and M6 threads
- · Self-clinch nuts, studs, blind standoffs, through standoffs
- PCB Clip-on Standoffs, 90 degree panel nuts, cable tie mounts.
- Earth studs on to aluminium panels and earth tags on to steel panels
- Concealed head threaded studs to avoid any witness on the external surface of the panel.
- As an alternative to inserts, we can also create a burst hole in the sheet material and tap the required thread

#### **Select Versions**

M0000700 Flush Head Fixing Studs Stainless Steel

M0000701 Through Standoffs Stainless Steel

M0000702 Blind Standoffs Stainless Steel

M0000703 Concealed Head Standoffs Stainless Steel

M0000704 PCB Standoffs Stainless Steel

M0000720 Self-Clinch Nuts

M0000721 Right Angle Panel Nuts

M0000730 Cable Tie Mounts Steel

Subject to technical modification without notice.  $\ensuremath{\texttt{©}}$  OKW Enclosures Ltd