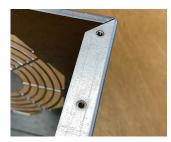

### Fitting assembly fixings to front panels and enclosures

We can fit a wide selection of fixings including threaded inserts and studs on to aluminium and steel enclosure covers and panels. These can be used for mounting your PCBs, connectors, controls and electronic assemblies.

See below for a list of the standard fixings we use. Our engineers will be happy to suggest suitable inserts and fixings to suit your design requirements.

#### What we can fit:

- Metric fasteners (unified on request)
- Typically with M2, M2.5, M3, M4, M5 and M6 threads
- · Self-clinch nuts, studs, blind standoffs, through standoffs
- PCB Clip-on Standoffs, 90 degree panel nuts, cable tie mounts.
- Earth studs on to aluminium panels and earth tags on to steel panels
- Concealed head threaded studs to avoid any witness on the external surface of the panel.
- As an alternative to inserts, we can also create a burst hole in the sheet material and tap the required thread