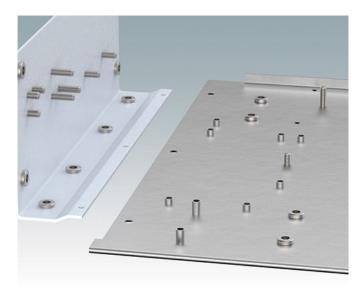

#### What we can fit:

- Metric fasteners (unified on request)
- Typically with M2, M2.5, M3, M4, M5 and M6 threads
- · Self-clinch nuts, studs, blind standoffs, through standoffs
- PCB Clip-on Standoffs, 90 degree panel nuts, cable tie mounts.
- Earth studs on to aluminium panels and earth tags on to steel panels
- Concealed head threaded studs to avoid any witness on the external surface of the panel.
- As an alternative to inserts, we can also create a burst hole in the sheet material and tap the required thread

#### **Select Versions**

M0000700 Flush Head Fixing Studs Stainless Steel

M0000701 Through Standoffs Stainless Steel

M0000702 Blind Standoffs Stainless Steel

M0000703 Concealed Head Standoffs Stainless Steel

M0000704 PCB Standoffs Stainless Steel

M0000720 Self-Clinch Nuts

M0000721 Right Angle Panel Nuts

M0000730 Cable Tie Mounts Steel

Subject to technical modification without notice.  $\ensuremath{\texttt{©}}$  OKW Enclosures Ltd