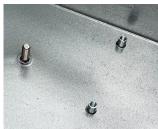

#### What we can fit:

- Metric fasteners (unified on request)
- Typically with M2, M2.5, M3, M4, M5 and M6 threads
- · Self-clinch nuts, studs, blind standoffs, through standoffs
- PCB Clip-on Standoffs, 90 degree panel nuts, cable tie mounts.
- Earth studs on to aluminium panels and earth tags on to steel panels
- Concealed head threaded studs to avoid any witness on the external surface of the panel.
- As an alternative to inserts, we can also create a burst hole in the sheet material and tap the required thread

#### **Select Versions**

M0000700 Flush Head Fixing Studs Stainless Steel

M0000701 Through Standoffs Stainless Steel

M0000702 Blind Standoffs Stainless Steel

M0000703 Concealed Head Standoffs Stainless Steel

M0000704 PCB Standoffs Stainless Steel

M0000720 Self-Clinch Nuts

M0000721 Right Angle Panel Nuts

M0000730 Cable Tie Mounts Steel

Subject to technical modification without notice.  $\ensuremath{\texttt{©}}$  OKW Enclosures Ltd